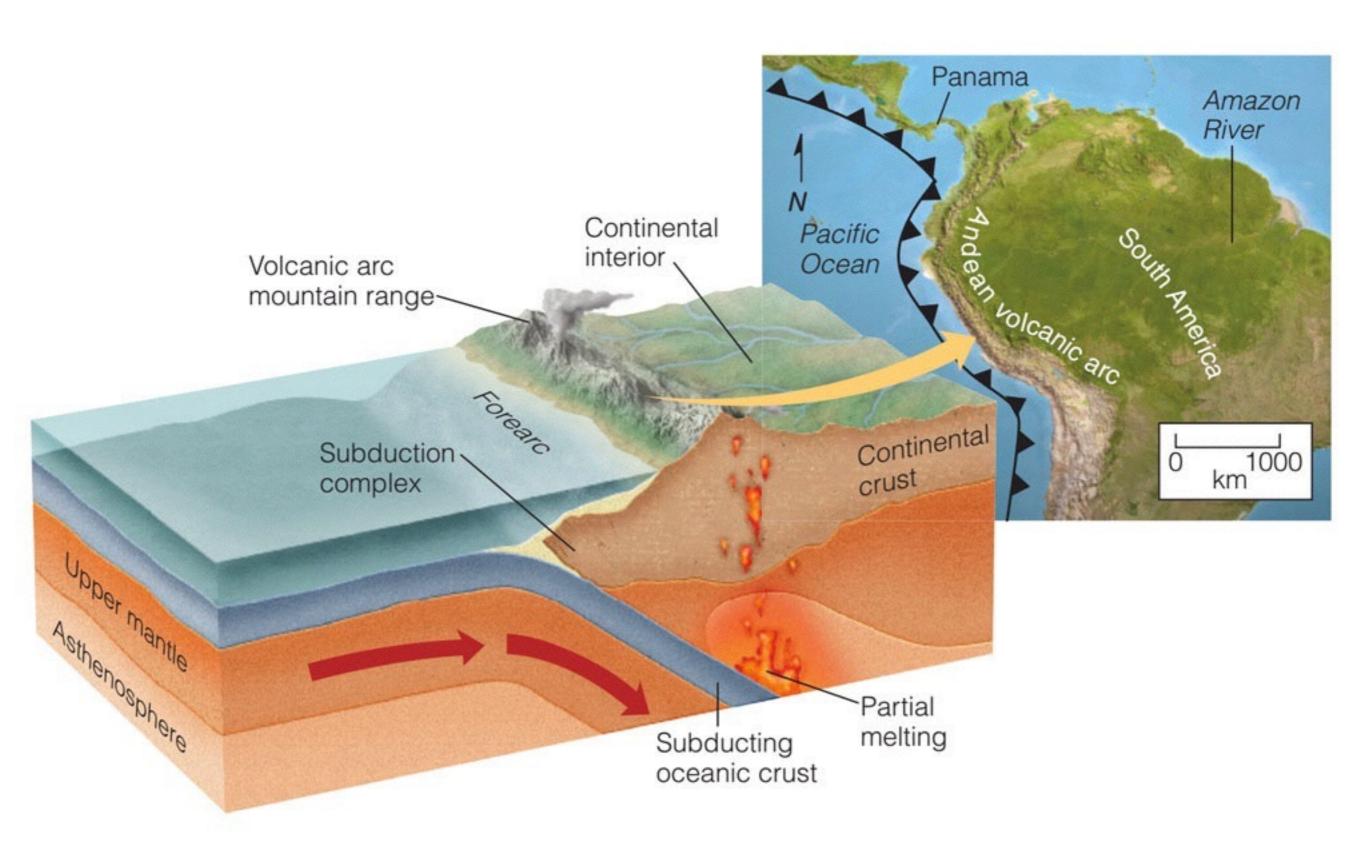

# **Solar Nebula Hypothesis**



### The Geologic Time Scale



## The Geologic "Clock"



### The Hadean Eon - Accretion, Melting and Differentiation



# The Mars-size (Theia) Impactor Theory



# **Our Moon**



## Hadean "Outgassing" to form Atmosphere and Oceans



## **Late-Heavy Bombardment - the Moon**



## **Archean Eon - the time of crust-building**



#### **Modern Plate Tectonics**



#### **Modern Subduction Zone**



### **Ancient Subduction**







#### **Archean Greenstone Belts**



## Komatiite - an olivine lava with spinifex texture



### **Hawaiian Pillow Lavas**



# **Metasedimentary Greenstones**



### **Acasta Gneiss from Canadian Shield - 4 Ga**